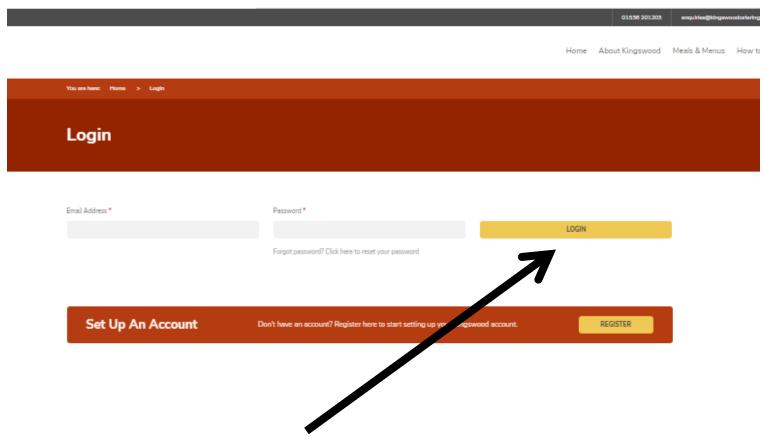

Enter your email address and password that you registered with on 'Your Details' page.

Click on Login

This takes you into your Parent account, where you can add your child/ren.

Click on Add Child.

This takes you to a form to fill in to register your child. You will need to do this for each child you have at the school or schools we cater for.