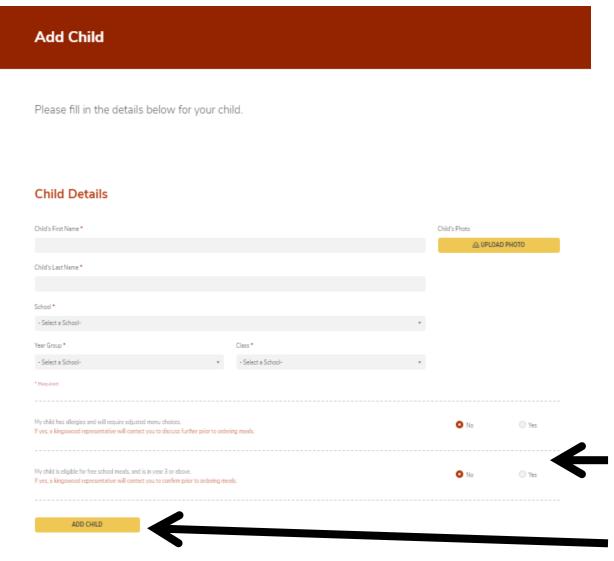

Fill in their name and use the drop down boxes to chose the school, year group and class.

You can also click yes here if your child has a food allergy or is entitled to premium free meals.

Once completed click on 'Add Child'