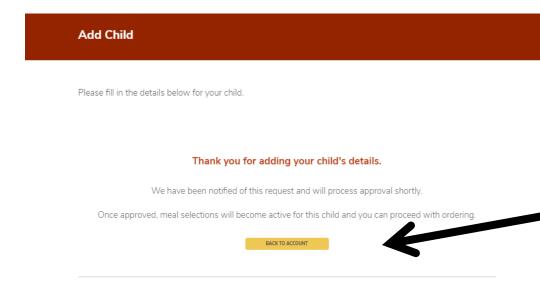

Once a child is added, you will see this message.

Click on 'Back to Account'.

This is the Account Page that you will see when you log in and have added your child.

You can go on and add any more children in the same way you added the first child.