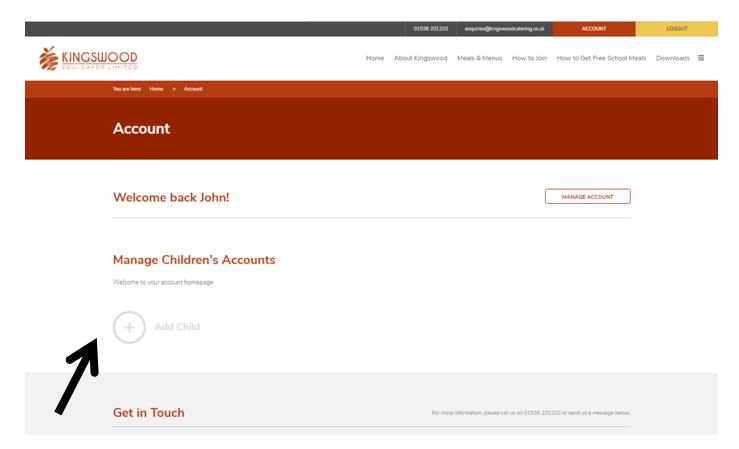

Enter your email address and password that you registered with on 'Your Details' page.

Click on Login

This takes you into your Parent account, where you can add your child/ren.

Click on Add Child.

This takes you to a form to fill in to register your child. You will need to do this for each child you have at the school or schools we cater for.