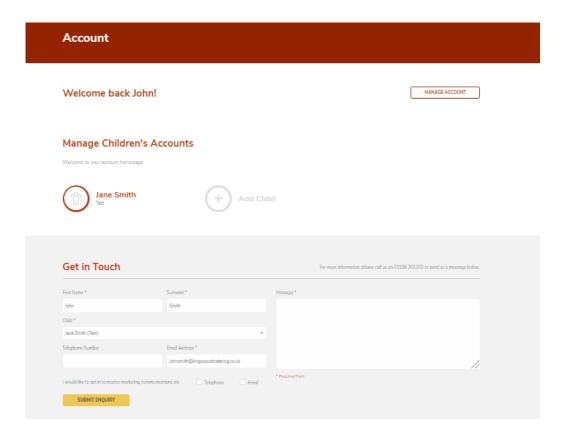

Once a child is added, you will see this message.

Click on 'Back to Account'.

This is the Account Page that you will see when you log in and have added your child.

You can go on and add any more children in the same way you added the first child.

Once all children are added you will be able to click on your child's name and start ordering.